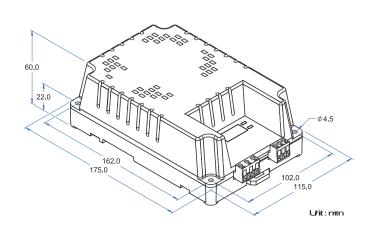

### **Specifications**

| •                             |           |                           |  |                            |                                                |                          |
|-------------------------------|-----------|---------------------------|--|----------------------------|------------------------------------------------|--------------------------|
| Power Input                   | Voltage   | 100-277 Vac               |  | Efficiency                 | > 80% @ Full load                              |                          |
|                               | Frequency | 47-63 Hz                  |  | Protection                 | Constant output voltage                        | , limited charge current |
|                               | Current   | CH4612 1.6A / CH4624 1.8A |  |                            | Reverse polarity and short circuit protections |                          |
| DC Output                     | CH4612    | 13.8 Vdc, 5A Max.         |  | Environment                | Operation Temperature                          | -20 to +60 °C            |
|                               | CH4624    | 27.6 Vdc, 3A Max.         |  |                            | Storage Temperature                            | -30 to +80 °C            |
| DC Voltage Regulation < +/-1% |           |                           |  |                            | Relative Humidity                              | Max. 90%                 |
| Charge Mode                   |           | Float                     |  |                            | Vibration                                      | 5.0Gs @ 60 Hz            |
| Alarm Output Capacity         |           | 0.5A @ 40 Vdc             |  | Dimension                  | 175.0 (L) x 115.0 (W) x 60.0 (H) mm            |                          |
| Suitable Battery Type         |           | Gel, Lead Acid & AGM      |  |                            | 7" (L) x 4.5" (W) x 2.4" (H)                   |                          |
|                               |           |                           |  | Weight                     | 0.52 Kg (1.15 Lbs) +/-29                       | %                        |
| Mechanical Specifications     |           |                           |  | Display & Alarm Indicators |                                                |                          |