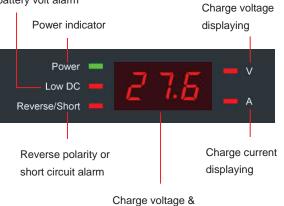

| 5.0Gs @ 60 Hz            |
| Alarm Output Capacity         |           | 0.5A @ 40 Vdc             |  | Dimension                  | 175.0 (L) x 115.0 (W) x 60.0 (H) mm            |                          |
| Suitable Battery Type         |           | Gel, Lead Acid & AGM      |  |                            | 7" (L) x 4.5" (W) x 2.4" (H)                   |                          |
|                               |           |                           |  | Weight                     | 0.52 Kg (1.15 Lbs) +/-29                       | %                        |
| Mechanical Specifications     |           |                           |  | Display & Alarm Indicators |                                                |                          |



Low battery volt alarm



Current reading

## **DIN-RAIL Assembly Instructions**

#### Charger Installation

Dismount Charger