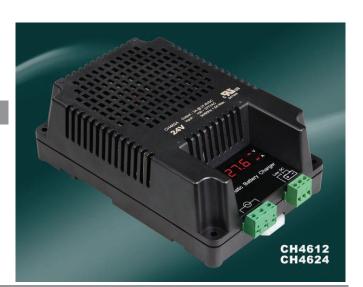

# CH4612 / CH4624

Automatic Battery Charger Wide Input Range 100 to 277 Vac

#### Features

- UL1236 listed Intelligent switch mode battery charger
- Automatic charging under all conditions
- Elevated ambient temperature will automatically reduce output power
- Low battery voltage monitor with solid state battery negative alarm output
- Charging current and voltage display
- Short circuit & reverse polarity protections
- No current drain when input power is off
- Built-in AC power input micro fuse protection
- Panel Mount or DIN Rail