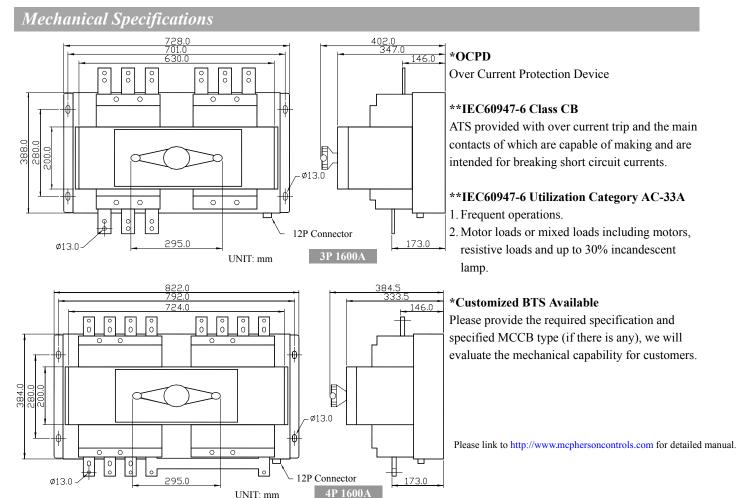

## BTS Rated Operating Current & AC Rated Breaking Capacity

| BTS<br>Type | Pole |     | Rated Current(A)<br>Ambient Temperature 40 |      |      |      |      |      | AC Rated Breaking Capacity<br>Sym r.m.s(KA) IEC 60947-2 Icu/Ics |      |      |      |      |  |
|-------------|------|-----|--------------------------------------------|------|------|------|------|------|-----------------------------------------------------------------|------|------|------|------|--|
| V I         |      |     |                                            |      | 1    |      |      | 240V | 380V                                                            | 415V | 440V | 500V | 690V |  |
| BTS3BE1600  | 3P   | 800 | 900                                        | 1000 | 1200 | 1400 | 1600 | 125  | 100                                                             | 85   | 85   | 65   | 45   |  |
| BTS4BE1600  | 4P   | 800 | 900                                        | 1000 | 1200 | 1400 | 1600 | 125  | 100                                                             | 85   | 85   | 65   | 45   |  |
|             |      |     |                                            |      |      |      |      |      |                                                                 |      |      |      |      |  |