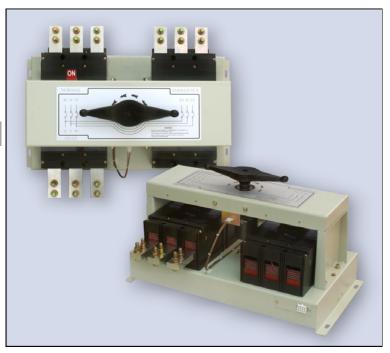

## BTS3BE01600 BTS4BE01600

## **MCCB** Type Transfer Switch

Rated Current 800~1600A Voltage 100~600VAC

## Features

- High Short Circuit Breaking Capacity
- Incorporate OCPD\* Design
- Complies with IEC60947-6 requirements\*\*
- MCCB Has Auxiliary Limit Switch Inside
- Reliable Motor-Operated Transfer Mechanism
- Molded Insulating Manual Handle
- PVC-Coated Bus Bar > 3KV Insulation
- With Mechanical Interlock
- Includes Plug-in Connector, For Simple Hook-up to Controller